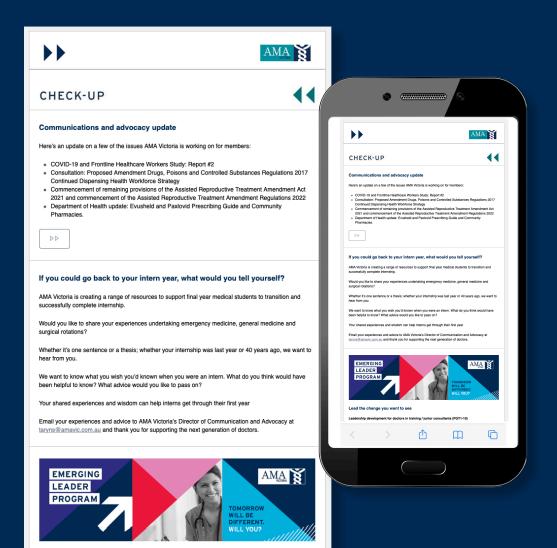

#### AMAV Check-up (eDM)

#### Check-Up eNewsletter (weekly)

Check-Up is AMAV's flagship eNewsletter sent every Thursday by Electronic Direct Mail (eDM). It reaches up to 9,000 doctors\* each week.

Check-Up is sent to all AMAV members including medical students. It is highly regarded by our members due to its breadth and relevance. It contains engaging content including industry trends, Medicare updates, FairWork wage information, AMA policy submissions and AMA Victoria member news.

AMAV's Check-Up is the perfect way for doctors to 'check in' on the issues that matter to them.

Check-Up is a must-read for doctors. It covers news that directly impacts their professional lives, training and dates for the diary. A limited number of advertising places are offered in our weekly e-newsletter.