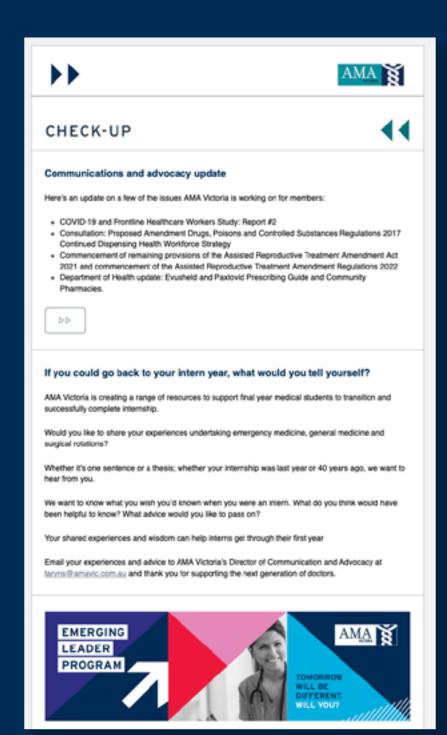

### AMAV eNewsletter

#### Check-Up eNewsletter (weekly)

Check-Up is AMAV's flagship eNewsletter sent every Thursday by Electronic Direct Mail (eDM). It reaches up to 9,000 doctors\* each week.

Check-Up is sent to all AMAV members including medical students. It is highly regarded by our members due to its breadth and relevance. It contains engaging content including industry trends, Medicare updates, FairWork wage information, AMA policy submissions and AMA Victoria member news.

AMAV's Check-Up is the perfect way for doctors to 'check in' on the issues that matter to them.

Check-Up is a must-read for doctors. It covers news that directly impacts their professional lives, training and dates for the diary. A limited number of advertising places are offered in our weekly e-newsletter.